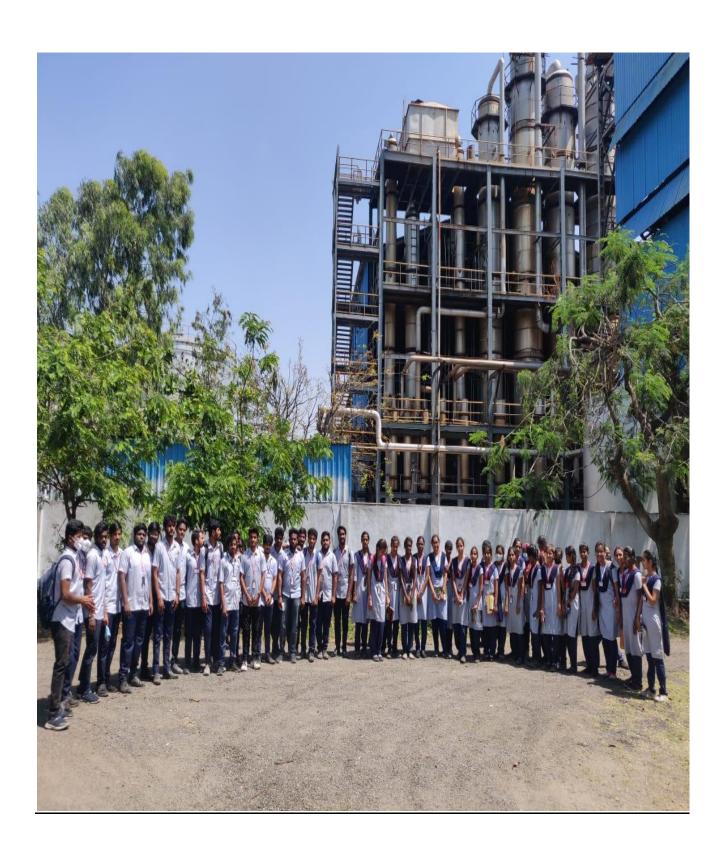

## Industrial Visit to Gayatri Sugars Limited, Adloor Unit on 16th-March-2022

As the industrial visit is one of the most tactical methods of teaching, the department chemical engineering organized one day industrial visit for the B.Tech (III-II) students of RGUKT, Basar on 16<sup>th</sup>- March-2022 to Gayatri Sugars Limited, Adloor Unit.

It is a sugar factory situated in Adloor Yellareddy Village, Sadasivanagar Mandal, Nizamabad District, Telangana, which is about 82km distance from RGUKT, Basar.

The main objective of the visit was to provide an exposure to students about practical working environment.

Overall the visit provided an opportunity to learn practically through interaction, working methods and employment practices which are required for young graduates.

Fig: Roll crushers to extract Juice from sugar cane