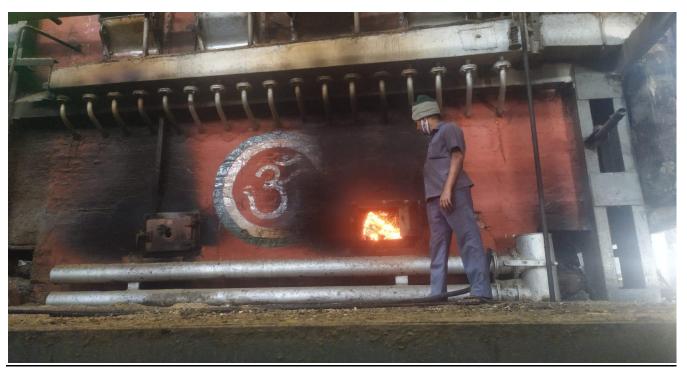

Overall the visit provided an opportunity to learn practically through interaction, working methods and employment practices which are required for young graduates.

Fig: Roll crushers to extract Juice from sugar cane

Fig: Crystallizer unit Control panel

Fig: Crystallizer unit

Fig: Conveying system to transport material from storage unit to Furnace section