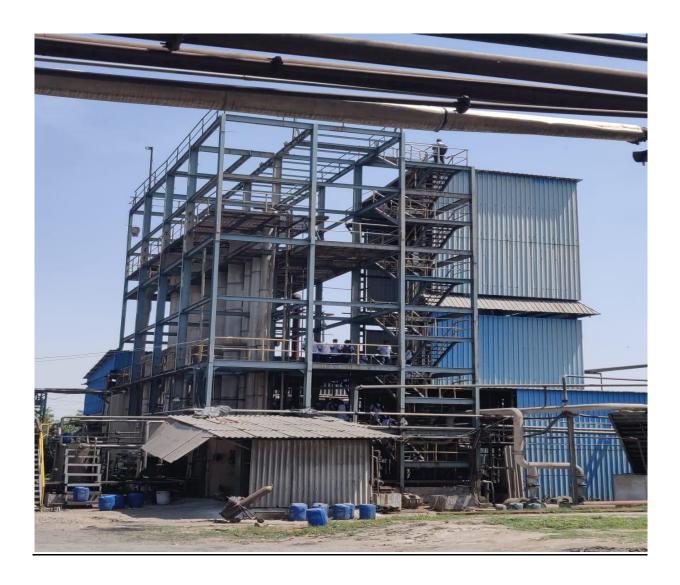

- The sugar plants of Gayatri Sugars Limited are equipped with state-of-the-art technology
  and equipment to produce two different grades of high quality commercial sugar graded
  according to their color and grain size from sugar cane by using various unit operations
  like, crushing, grinding, evaporation and crystallization etc which are well explained by
  the supporting staff of the plant.
- Gayatri Sugar moved on to the co-generation of power by tapping power from Bagassean important byproduct of the sugar industry. The idea behind the best from waste will leads to encourage the students to think beyond the border.

Overall the visit provided an opportunity to learn practically through interaction, working methods and employment practices which are required for young graduates.

Fig: Roll crushers to extract Juice from sugar cane

Fig: Crystallizer unit Control panel

Fig: Crystallizer unit

Fig: Conveying system to transport material from storage unit to Furnace section