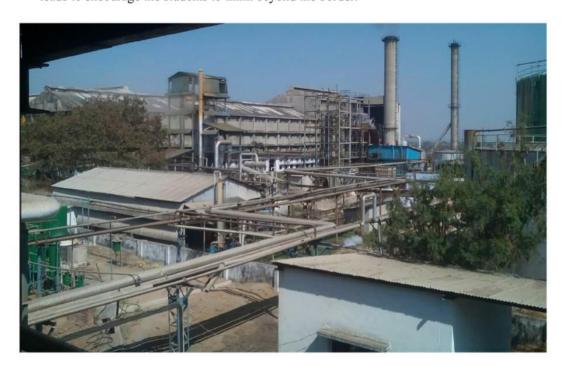

- The sugar plants of Gayatri Sugars Limited are equipped with state-of-the-art technology
  and equipment to produce two different grades of high quality commercial sugar graded
  according to their color and grain size from sugar cane by using various unit operations
  like, crushing, grinding, evaporation and crystallization etc which are well explained by
  the supporting staff of the plant.
- Gayatri Sugar moved on to the co-generation of power by tapping power from Bagassean important byproduct of the sugar industry. The idea behind the best from waste will leads to encourage the students to think beyond the border.

Overall the visit provided an opportunity to learn practically through interaction, working methods and employment practices which are required for young graduates.

Fig: Roll crushers to extract Juice from sugar cane