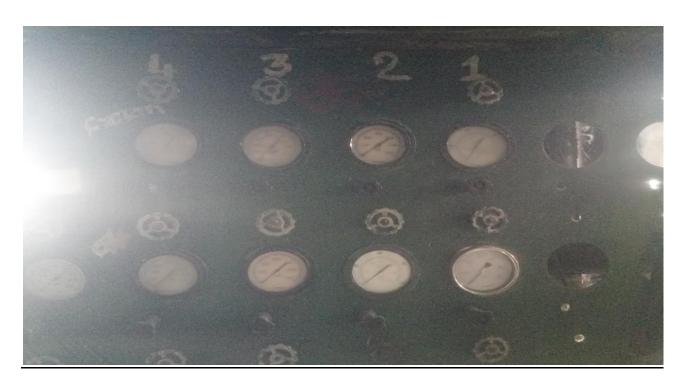

Fig: Crystallizer unit Control panel

Fig: Crystallizer unit

Fig: Conveying system to transport material from storage unit to Furnace section