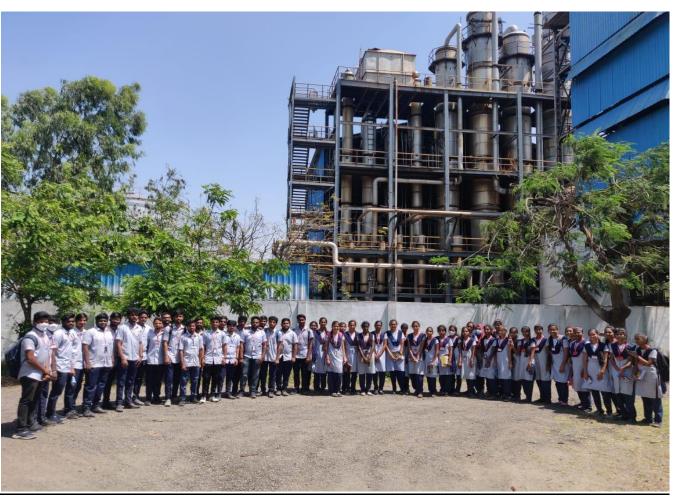

## Industrial Visit to Gayatri Sugars Limited, Adloor Unit on 16th-March-2022

As the industrial visit is one of the most tactical methods of teaching, the department chemical engineering organized one day industrial visit for the B.Tech (III-II) students of RGUKT, Basar on 16<sup>th</sup>- March-2022 to Gayatri Sugars Limited, Adloor Unit.

It is a sugar factory situated in Adloor Yellareddy Village, Sadasivanagar Mandal, Nizamabad District, Telangana, which is about 82km distance from RGUKT, Basar.

The main objective of the visit was to provide an exposure to students about practical working environment.