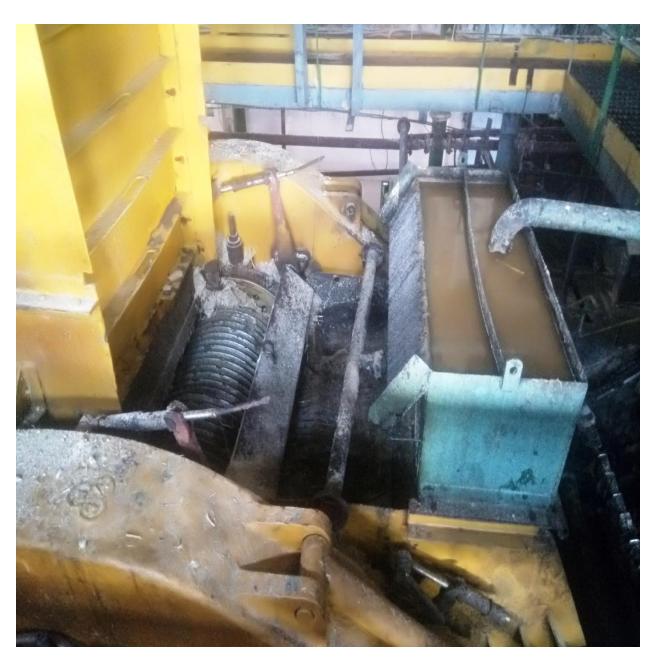

Overall the visit provided an opportunity to learn practically through interaction, working methods and employment practices which are required for young graduates.

Fig: Roll crushers to extract Juice from sugar cane

Fig: Crystallizer unit Control panel

Fig: Crystallizer unit

Fig: Conveying system to transport material from storage unit to Furnace section