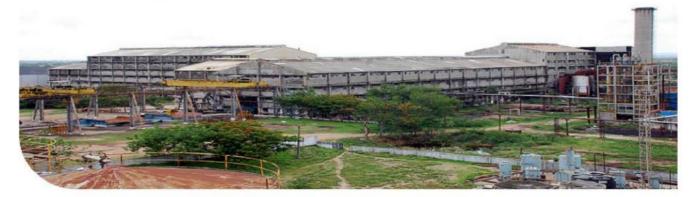

- The sugar plants of Gayatri Sugars Limited are equipped with state-of-the-art technology
  and equipment to produce two different grades of high quality commercial sugar graded
  according to their color and grain size from sugar cane by using various unit operations
  like, crushing, grinding, evaporation and crystallization etc which are well explained by
  the supporting staff of the plant.
- Gayatri Sugar moved on to the co-generation of power by tapping power from Bagassean important byproduct of the sugar industry. The idea behind the best from waste will leads to encourage the students to think beyond the border.

Overall the visit provided an opportunity to learn practically through interaction, working methods and employment practices which are required for young graduates.

Fig: Roll crushers to extract Juice from sugar cane