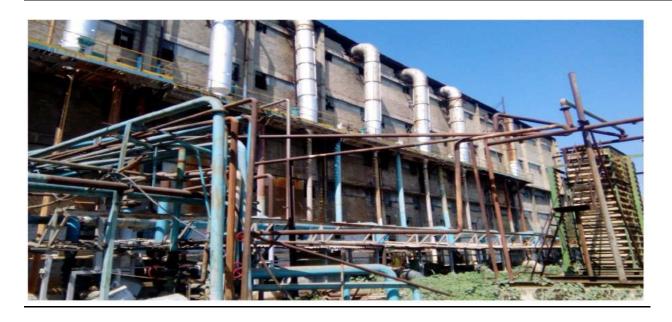

Fig: Crystallizer unit Control panel

Fig: Crystallizer unit

Fig: Conveying system to transport material from storage unit to Furnace section