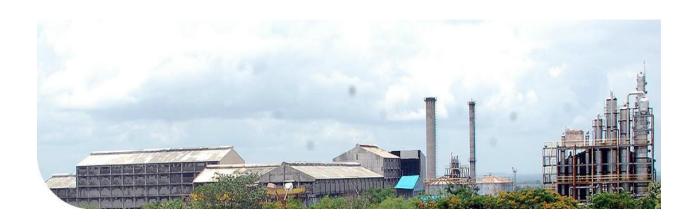

## Industrial Visit to Gayatri Sugars Limited, Adloor Unit on 16th-March-2022

As the industrial visit is one of the most tactical methods of teaching, the department chemical engineering organized one day industrial visit for the B.Tech (III-II) students of RGUKT, Basar on 16<sup>th</sup>- March-2022 to Gayatri Sugars Limited, Adloor Unit.

It is a sugar factory situated in Adloor Yellareddy Village, Sadasivanagar Mandal, Nizamabad District, Telangana, which is about 82km distance from RGUKT, Basar.

The main objective of the visit was to provide an exposure to students about practical working environment.

Gayatri Sugars Limited was started in the year 1997 with a capacity of 2500 TCD (Tonnes of Cane Crushed Per Day).

The major products of the company are sugar, co-generation of green power, Rectified Spirit and Extra Neutral Alcohol.